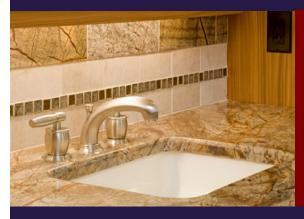

## **Custom Remnant Granite Vanity Tops**

Hundreds of remnant specialty colors to pick from

#### **Vanity Special Includes:**

Hundreds of Colors
1 1/4" and 3/4" Thick
Granite or Marble
Choice of 5 Edges

**Undermount Sink Cut Out Faucet Hole Cut Outs** 

#### Single Bowl Vanity Tops

\$275.00 27" x 22 1/2" \$310.00 39" x 22 1/2" \$375.00 51" x 22 1/2" \$475.00 63" x 22 1/2"

#### **Double Bowl Vanity Tops**

\$525.00 75" x 22 1/2"