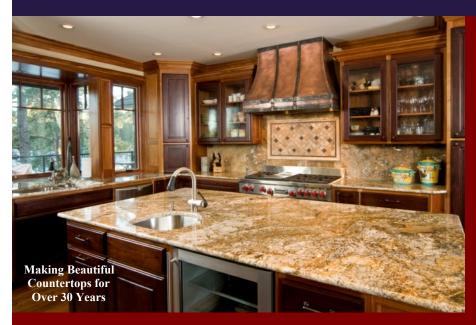

# New Granite Countertop for \$1999

Template, Delivered and Installed Must fit on one slab of granite up to 50 square feet

#### **Granite Special Includes:**

**Actual Wood Templates** 

Any level 1 Granite

Choice of 5 Edges: Full BN, ½ BN, Demi BN, ¼ Bevel and Eased

Undermount Stainless Sink, Cut Out & Sink Mounted to Granite

Template, Delivery and Installation